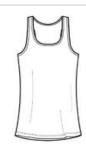

# District Made<sup>™</sup> Ladies Mini Rib Racerback Tank DM403

This layerable tank is ideal for casual comfort.

- 4.7-ounce, 100% combed cotton
- 40 singles