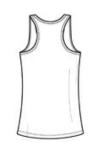

# District Made<sup>™</sup> Ladies Mini Rib Racerback Tank DM403

This layerable tank is ideal for casual comfort.

- 4.7-ounce, 100% combed cotton
- 40 singles