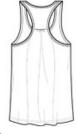

## District Made<sup>™</sup> Ladies Solid Gathered Racerback Tank DM420



- 3.5-ounce, 60/40 ring spun combed cotton/poly
- 40 singles



Machine wash cold with like colors, only non-chlorine bleach when needed. Do not use fabric softener. Tumble dry low.



front



back

## **HOW TO MEASURE**



BUST

## **SIZE CHART**

|      | XS    | S     | М     | L     | XL    | XXL   | 3XL   | 4XL   |
|------|-------|-------|-------|-------|-------|-------|-------|-------|
| Size | 0/2   | 4/6   | 8/10  | 12/14 | 16/18 | 20/22 | 22/24 | 24/26 |
| Bust | 32-34 | 35-36 | 37-38 | 39-41 | 42-44 | 45-47 | 48-50 | 51-53 |

## **COLOR INFORMATION**







Black Deep Royal PMS NTR BLACK CPMS 7687 C



Watermelon PMS 1935 C



White PMS WHITE