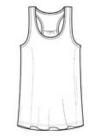

## District Made<sup>™</sup> Ladies Solid Gathered Racerback Tank DM420

- 3.5-ounce, 60/40 ring spun combed cotton/poly
- 40 singles

Machine wash cold with like colors, only non-chlorine bleach when needed. Do not use fabric softener. Tumble dry low.

front

back